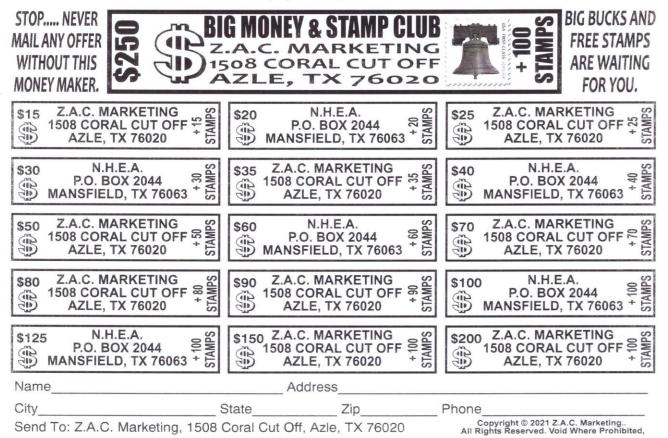

# FREE POSTAGE STAMPS AND BIG MONEY MAKER!

STOP. <u>NEVER</u> mail any program without this "BIG MONEY & STAMP CLUB" flyer included. Can

you use \$1,000's of DOLLARS and FREE FOREVER POSTAGE STAMPS? ... Fr SURE YOU

**CAN.** You are listed on flyers and it cost you "0" Dollars postage for FREE flyers you & other people continue to mail. Your name could be on 1,000's and 1,000's of flyers!

Smart plan feature because every time someone chooses your positions you directly receive all those BIG MONEY amounts plus FREE Forever Stamps to mail all your offers for FREE! Members replace boxes on their flyer only and not yours.

Each new member must choose 3 or more positions. Choose as many positions that you can afford. The more you own, the more Money and Stamps you receive!

Now circle 3 or more positions you want to own. Directly send a copy of this flyer, **cash only** (no check or money order) for total cash and stamps amount to each owner for each position. Send the Monitor this flyer and circle the positions you purchased plus \$25 cash. **All purchased positions will be verified.** You will receive a new camera-ready flyer with your name and address in all correct positions.